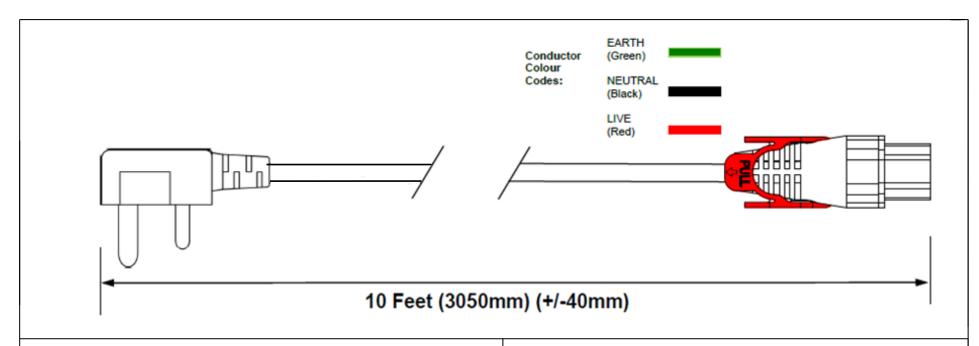

## Notes:

1. Plug: IS 694

Cordage: H05VVF3G1.0mm²
Connector: IEC C13 Lock+

4. Approvals: BIS5. Rating: 10A/250V

6. Color Code: Black, Green, Red

7. Color: Black

| D   | Made in China label removed | 4/30/19  |
|-----|-----------------------------|----------|
| С   | Made in China Label added   | 12/15/17 |
| В   | Coloring coding changed     | 11/3/17  |
| Α   | Drawing Release             | 07/13/17 |
| REV | Description                 | Date     |

Customer P/N

RoHS Compliant

Item Description: 3 Pin Indian power cord to IEC C13 lock plus

Approved: GF Drawn By: JS

Part Number: 455-LP3