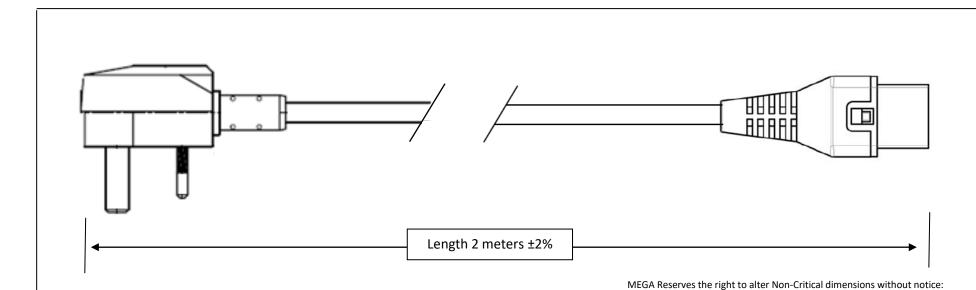

## Notes:

1. Plug: Type BS1363 (13A fuse) Black 2. Cordage: H05VVF3G1.0mm Black

3. Connector: EN60320 C13 Locking Black

4. Approvals: ASTA 5. Rating: 10A/250V

6. Color coding: Blue, Brown, Green/Yellow

| В   | Correct approval from BSI to ASTA | 6/1/19  |
|-----|-----------------------------------|---------|
| Α   | Master drawing addition           | 6/25/14 |
| REV | Description                       | Date    |
|     |                                   |         |

Customer P/N Rev.

**RoHS Compliant** 

Approved: GF

Drawn By: BKJ

Item Description: United Kingdom Power Cord with Locking C13 Connector

Part Number: 209-L2