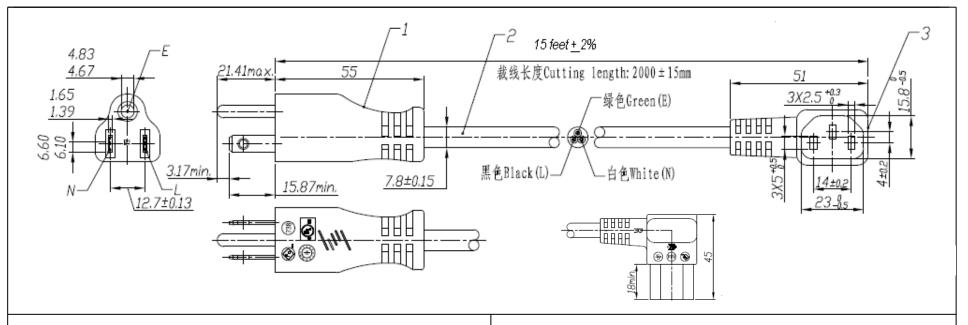

## Notes:

Approved By: ES

1. Plug Type: NEMA 5/15P 2. Cordage: SJT3X18AWG 60°C

3. Connector: EN60320 C13 Right angled

4. Approvals: UL/cUL or CSA

5. Rating: 10A/125V

6. Color: Black

MEGA Reserves the right to alter Non-Critical dimensions without notice:

Cust PN:

**RoHS Compliant** 

Drawn By: DM

Item Description: North American Power Cord with C13 Right Angled Connector 15'

Date: 9/23/2019

Part Number: 17506-NG-15