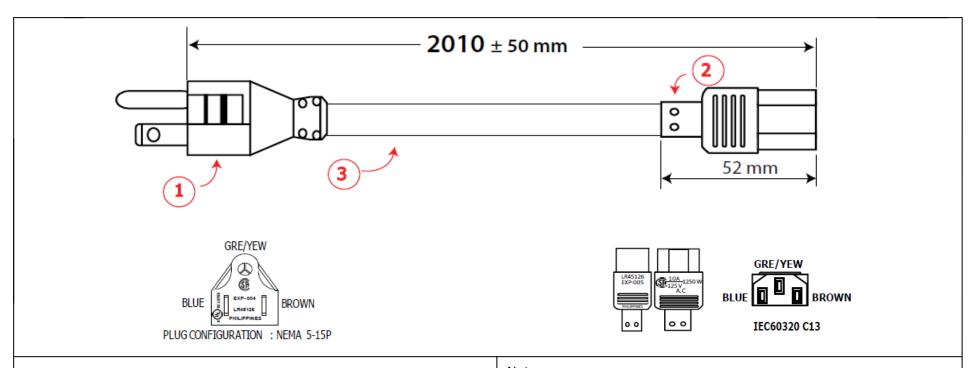

Packaging: Figure 8 and twist tie

MEGA Reserves the right to alter Non-Critical dimensions without notice:

4B Jules Lane New Brunswick, NJ 08901 Tel. 732-249-2656 www.megaelectronics.com Proprietary Notice:

This document is the property of MEGA Electronics, Inc. The Information contained herein is not to be disclosed to anyone without the express written consent of MEGA Electronics.

Notes:

1. Plug: N5/15P (EXP-004)

Connector: IEC60320 C13 (EXP-005)
Cordage: SJTW 3x18awg 105°C

4. Approvals: UL, cUL

5. Rating: 10A/125V

6. Color Code: Blue, Brown, Green/Yellow

7. Color: Black

| Α   | Drawing Release | 09/14/15 |
|-----|-----------------|----------|
| REV | Description     | Date     |

Item Description: N5/15 Power Cord to C13 2010mm

Approved: GF

Drawn By: JS

Date: 9/14/15

RoHS Compliant

Customer P/N

FGC2721.079.1017

Part Number: 17500-105W-2