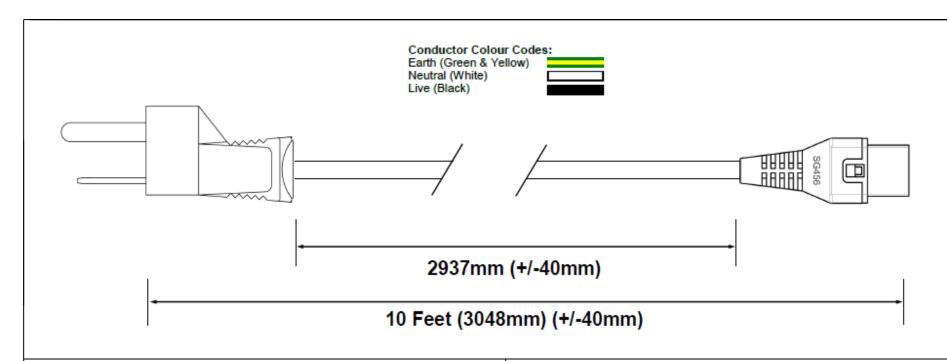

## Notes:

1. Plug: N6/15P (PSE)

2. Cordage: HVCTF 3X2.00mm2 (PSE)

3. Connector: IEC C13 Lock (JET)

4. Rating: 15A/250V

5. Color Code: Black, White Yellow/Green

6. Jacket Color: Black

A Drawing Release 03/19/21
REV Description Date

**RoHS Compliant** 

Item Description: Japanese power cord with C1 Locking, 10ft

Approved: MS Drawn By: JS

Part Number: 002-250-L3.1