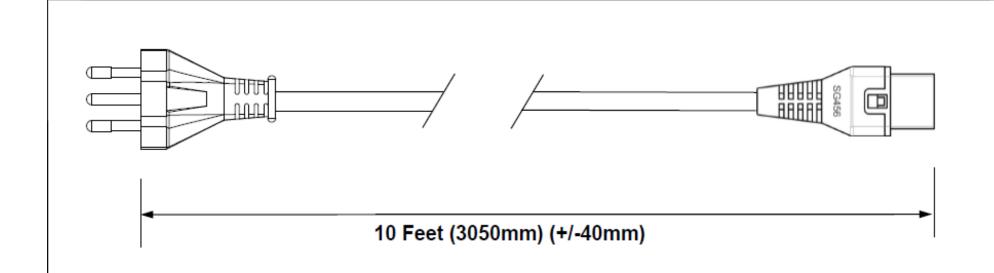

## Notes:

1. Plug: CEI 23-50

Cordage: H05VVF3G1.0mm²
Connector: IEC C13 Lock

4. Approvals: IMQ5. Rating: 10A/250V

6. Color Code: Brown, Blue, Yellow/ Green

7. Color: Black

| Α   | Drawing Release | 09/13/21 |
|-----|-----------------|----------|
| REV | Description     | Date     |

Customer P/N

RoHS Compliant

Item Description: 3 Pin Italian power cord to C13 lock

Approved: MS Drav

Drawn By: JS

Date: 9/13/2021

Part Number: 364-L3.1