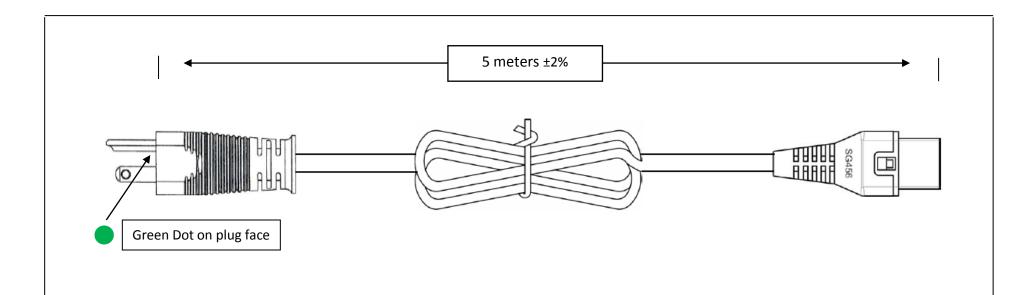

## Notes:

1. Plug: Hospital Grade NEMA 5/15P black

2. Cordage: SJT 3x16AWG 60°C black

3. Connector: EN60320 C13 Locking black

4. Approvals: UL, cUL under E361125

5. Rating: 13A/125V

6. Color coding: Blue, Brown, Green-Yellow

This document is the property of MEGA Electronics, Inc. The Information contained herein is not to be disclosed to anyone without the express written consent of MEGA Electronics.

**RoHS** 

Item Description: Hospital grade detachable power cord with locking C13, 5 meters, black