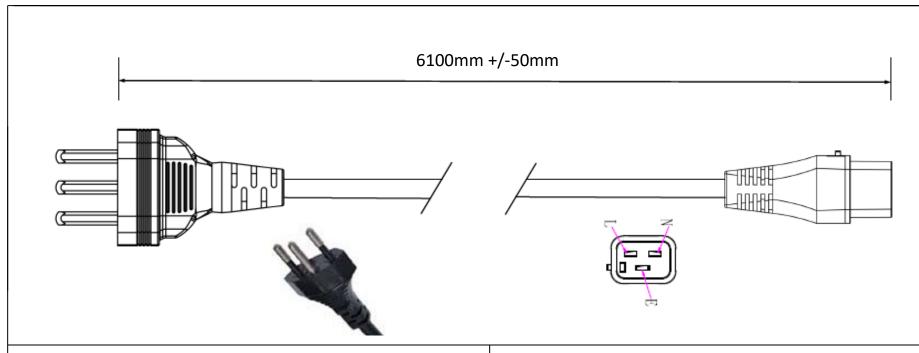

## Notes:

1. Plug: Type SN 441011

 $2. \quad \text{Cordage: H05VVF3G1.5} \\ \text{mm}^{2} \text{ -25C to 70C}$ 

3. Connector: IEC C19 Lock

4. Rating: 16A/250V

5. Color Code: Brown, Blue, Green/Yellow

6. Jacket Color: Black7. Approval: SEV/ENEC

Customer P/N

Approved: ES

Item Description: Swiss power cord to C19 lock, 6.1 meters

Drawn By: GF

**RoHS** 

Part Number: 210-LC19-6.1