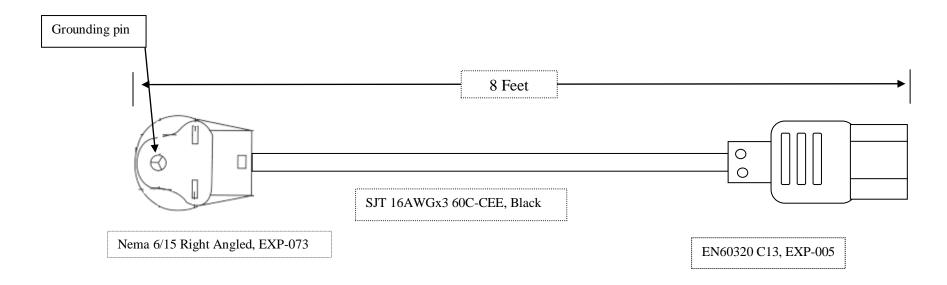

MEGA P/N: 18005163 Rated: 13A/250V Approvals: UL listed/CSA approved Center Industrial P/N: WLC005-163-IEC BLK

NOTES: Before entering any new orders for this part, confirm with Mark @ Center which C13 connector must be used for this part number.